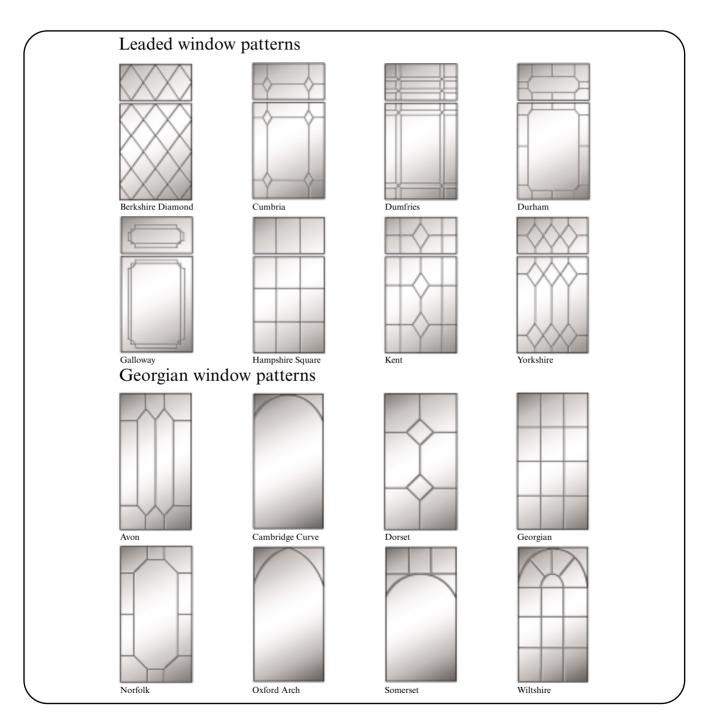

## Georgian and Leaded window patterns

Elegant shapes, striking colours, subtle effects the Pilkington Decorative Glass range has
everything you need to bring windows to life.
We offer an extensive range of exclusive
Georgian and Leaded designs, both modern
and traditional. The various patterns add a
degree of style and class to complement their

surroundings. Whilst these designs provide an attractive addition to your home, the strength, security and fire-resistant qualities of the glass remain unchanged.

This leaflet shows just a few of the designs available; talk to your glazing supplier for the full range of options.